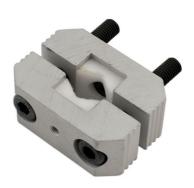

## **Clamp for Strut Insert Pistons - 60mm Bolts**

Designed to lock a MacPherson Strut in its fully extended position when changing the springs.

## **Additional Information**

- Particularly useful when working with struts that are equipped with strong internal springs (tension stop springs) that pull the strut shaft
  partly into the strut.
- · For strut pistons with max. diameter of 36mm.
- · Kit includes 60mm long bolts (68mm including head).
- Included in Laser MacPherson Strut Expander Tool Set, Part No. 5790.