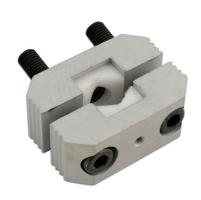

## **Clamp for Strut Insert Pistons - 60mm Bolts**

Designed to lock a MacPherson Strut in its fully extended position when changing the springs.

## **Additional Information**

- Particularly useful when working with struts that are equipped with strong internal springs (tension stop springs) that pull the strut shaft
  partly into the strut.
- · For strut pistons with max. diameter of 36mm.
- · Kit includes 60mm long bolts (68mm including head).
- Included in Laser MacPherson Strut Expander Tool Set, Part No. 5790.