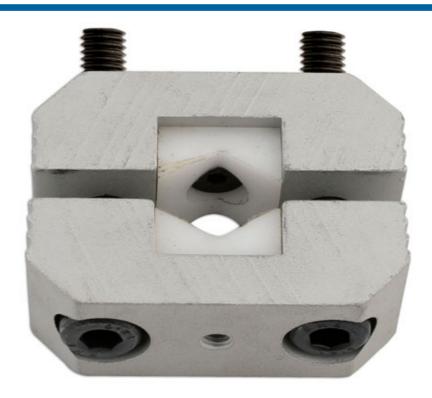

## **Clamp for Strut Insert Pistons - 60mm Bolts**

Designed to lock a MacPherson Strut in its fully extended position when changing the springs.

## **Additional Information**

- Particularly useful when working with struts that are equipped with strong internal springs (tension stop springs) that pull the strut shaft
  partly into the strut.
- · For strut pistons with max. diameter of 36mm.
- · Kit includes 60mm long bolts (68mm including head).
- Included in Laser MacPherson Strut Expander Tool Set, Part No. 5790.